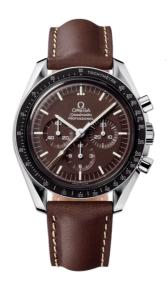

## **SPEEDMASTER**

MOONWATCH

42 MM, STEEL ON LEATHER STRAP

Reference: 311.32.42.30.13.001

#### MOVEMENT

Calibre: Omega 1863

Famous manual-winding chronograph movement. A descendent of the calibre that was worn on the Moon.

Rhodium-plated finish.

Power reserve: 48 hours

# **CRYSTAL**

Scratch-resistant sapphire crystal with anti-reflective treatment inside

### WATER RESISTANCE

5 bar (50 metres / 167 feet)

#### WATCH CASE & DIAL

Case: Steel

Case Diameter: 42 mm Between lugs: 20 mm Dial Colour: Brown

### **BRACELET**

Material: Leather strap Strap color: Brown

Buckle type: Foldover clasp Buckle material: Stainless steel

#### **FEATURES**

Chronograph, small seconds, tachymeter,

transparent caseback