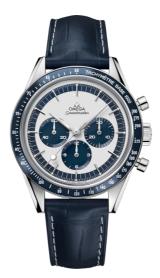

# SPEEDMASTER

ANNIVERSARY SERIES 39.7 MM, STEEL ON LEATHER STRAP Reference: 311.33.40.30.02.001

## MOVEMENT

Calibre: Omega 1861

Famous manual-winding chronograph movement. A descendent of the calibre that was worn on the Moon. Rhodium-plated finish.

Power reserve: 48 hours

## CRYSTAL

Scratch-resistant sapphire crystal with anti-reflective treatment inside

### WATER RESISTANCE

5 bar (50 metres / 167 feet)

#### WATCH CASE & DIAL

Case: Steel Case Diameter: 39.7 mm Between lugs: 19 mm Dial Colour: Silver

#### BRACELET

Material: Leather strap Strap color: Blue Buckle type: Pin buckle Buckle material: Stainless steel

#### **FEATURES**

Chronograph, limited edition (0), small seconds, tachymeter