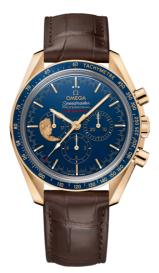

# SPEEDMASTER

ANNIVERSARY SERIES 42 MM, YELLOW GOLD ON LEATHER STRAP Reference: 311.63.42.30.03.001

#### MOVEMENT

Calibre: Omega 1861

Famous manual-winding chronograph movement. A descendent of the calibre that was worn on the Moon. Rhodium-plated finish.

Power reserve: 48 hours

# CRYSTAL

Scratch-resistant sapphire crystal with anti-reflective treatment on both sides

### WATER RESISTANCE

5 bar (50 metres / 167 feet)

#### WATCH CASE & DIAL

Case: Yellow gold Case Diameter: 42 mm Between lugs: 20 mm Dial Colour: Blue

### BRACELET

Material: Leather strap Strap color: Brown Buckle type: Foldover clasp Buckle material: Yellow gold

#### **FEATURES**

Chronograph, limited edition (0), small seconds, tachymeter