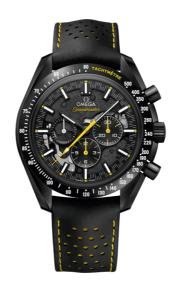

## APOLLO 8

**SPEEDMASTER** 

DARK SIDE OF THE MOON 44.25 MM, BLACK CERAMIC ON LEATHER STRAP

Reference: 311.92.44.30.01.001

# WATCH CASE & DIAL

Case: Black ceramic
Case Diameter: 44.25 mm
Between lugs: 21 mm
Lug to lug: 49.80 mm
Thickness: 13.8 mm
Dial Colour: Black

Total product weight (Approx.): 89 g

#### **STRAP**

Strap type: Leather strap Strap color: Black

Strap surface: Non-grained calf leather Strap underside: Non-grained calf leather

Buckle type: Pin buckle Buckle material: Ceramic

#### **FEATURES**

Chronograph, small seconds, tachymeter, transparent caseback