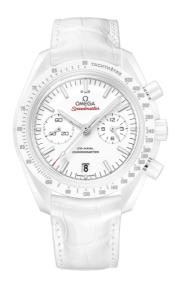

### WHITE SIDE OF THE MOON

**SPEEDMASTER** 

DARK SIDE OF THE MOON 44.25 MM, WHITE CERAMIC ON LEATHER STRAP

Reference: 311.93.44.51.04.002

## WATCH CASE & DIAL

Case: White ceramic Case Diameter: 44.25 mm Between lugs: 21 mm Lug to lug: 49.80 mm Dial Colour: White

Total product weight (Approx.): 97 g

# **STRAP**

Strap type: Leather strap Strap color: White

Strap surface: Alligator leather

Strap underside: Non-grained calf leather

Buckle type: Foldover clasp Buckle material: Ceramic