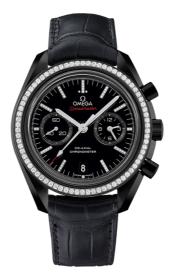

# SPEEDMASTER

DARK SIDE OF THE MOON 44.25 MM, BLACK CERAMIC ON LEATHER STRAP Reference: 311.98.44.51.51.001

#### WATCH CASE & DIAL

Case: Black ceramic Case Diameter: 44.25 mm Between lugs: 21 mm Lug to lug: 49.80 mm Dial Colour: Black Total product weight (Approx.): 97 g

#### STRAP

Strap type: Leather strap Strap color: Black Strap surface: Alligator leather Strap underside: Non-grained calf leather Buckle type: Foldover clasp Buckle material: Ceramic