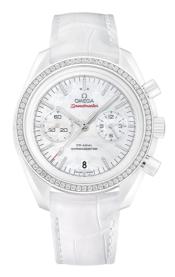

# WHITE SIDE OF THE MOON

SPEEDMASTER DARK SIDE OF THE MOON 44.25 MM, WHITE CERAMIC ON LEATHER STRAP Reference: 311.98.44.51.55.001

### WATCH CASE & DIAL

Case: White ceramic Case Diameter: 44.25 mm Between lugs: 21 mm Lug to lug: 49.80 mm Dial Colour: White Total product weight (Approx.): 97 g

#### STRAP

Strap type: Leather strap Strap color: White Strap surface: Alligator leather Strap underside: Non-grained calf leather Buckle type: Foldover clasp Buckle material: Ceramic