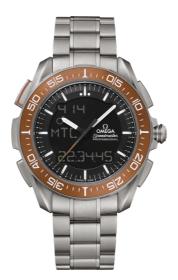

# SPEEDMASTER

X-33 MARSTIMER 45 MM, TITANIUM ON TITANIUM Reference: 318.90.45.79.01.003

### Calibre: OMEGA 5622

Highly precise, thermo-compensated, multi-functional quartz movement with special functions developed, tested and qualified by the European Space Agency (ESA). Calibrated to power multiple digital and analogue displays. Analogue functions include hours, minutes and seconds. Digital functions track time zones and date on Earth and Mars. The Mars functions can track the rover's mission on the red planet, while the addition of a solar compass allows the watch to find true north on both Earth and Mars. Also included are traditional Speedmater Skywalker X33 functions, such as MET (Mission Elapsed Time), PET (Phase Elapsed Time), Alarms and perpetual calendar.

# CRYSTAL

Domed scratch-resistant sapphire crystal with antireflective treatment on both sides

# WATCH CASE & DIAL

Case: Titanium Case Diameter: 45 mm Between lugs: 20 mm Dial Colour: Black

### BRACELET

Material: Titanium

# FEATURES

Alarm, bi-directional rotating bezel, chronograph, date, day-date, multifunction, perpetual calendar, time zone function