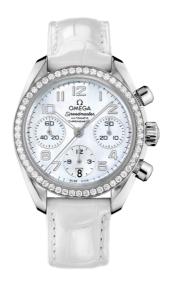

# **SPEEDMASTER**

SPEEDMASTER

38 MM, STEEL ON LEATHER STRAP Reference: 324.18.38.40.05.001

# WATCH CASE & DIAL

Case: Steel

Case Diameter: 38 mm Between lugs: 18 mm Lug to lug: 44.90 mm Thickness: 14.7 mm Dial Colour: White

Total product weight (Approx.): 86 g

## **STRAP**

Strap type: Leather strap

Strap color: White

Strap surface: Alligator leather

Strap underside: Non-grained calf leather

Buckle type: Foldover clasp Buckle material: Stainless steel

### **FEATURES**

Chronograph, chronometer, date, diamonds, small seconds