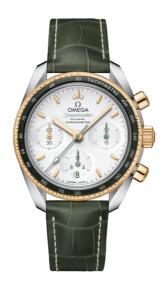

### **SPEEDMASTER**

SPEEDMASTER 38

38 MM, STEEL - YELLOW GOLD ON LEATHER STRAP

Reference: 324.23.38.50.02.001

# WATCH CASE & DIAL

Case: Steel - yellow gold
Case Diameter: 38 mm
Between lugs: 18 mm
Lug to lug: 44.90 mm
Thickness: 14.7 mm
Dial Colour: Silver

Total product weight (Approx.): 93 g

# **STRAP**

Strap type: Leather strap Strap color: Green

Strap surface: Alligator leather

Strap underside: Non-grained calf leather

Buckle type: Foldover clasp Buckle material: Stainless steel

## **FEATURES**

Chronograph, chronometer, date, small seconds, tachymeter