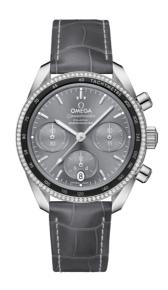

# **SPEEDMASTER**

SPEEDMASTER 38

38 MM, STEEL ON LEATHER STRAP Reference: 324.38.38.50.06.001

#### MOVEMENT

Calibre: Omega 3330

Self-winding chronograph with column-wheel mechanism and Co-Axial escapement. Free sprung-balance equipped with Si14 silicon balance spring. Officially certified chronometer.

#### **CRYSTAL**

Scratch-resistant sapphire crystal with anti-reflective treatment on both sides

# WATER RESISTANCE

10 bar (100 metres / 330 feet)

# WATCH CASE & DIAL

Case: Steel

Case Diameter: 38 mm Between lugs: 18 mm Dial Colour: Grey

# **BRACELET**

Material: Leather strap

Strap color: Grey

Buckle type: Foldover clasp Buckle material: Stainless steel

#### **FEATURES**

Chronograph, chronometer, date, diamonds, small

seconds, tachymeter