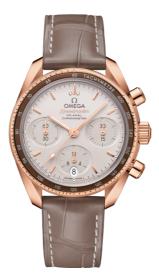

# SPEEDMASTER

SPEEDMASTER 38 38 MM, SEDNA<sup>TM</sup> GOLD ON LEATHER STRAP Reference: 324.63.38.50.02.003

#### WATCH CASE & DIAL

Case: Sedna™ gold Case Diameter: 38 mm Between lugs: 18 mm Lug to lug: 44.90 mm Thickness: 14.7 mm Dial Colour: Silver Total product weight (Approx.): 124 g

### STRAP

Strap type: Leather strap Strap color: Brown Strap surface: Alligator leather Buckle type: Foldover clasp Buckle material: Sedna<sup>TM</sup> Gold

## FEATURES

Chronograph, chronometer, date, small seconds, tachymeter