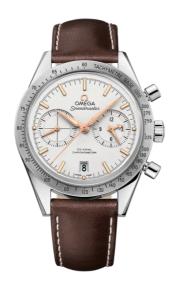

### **SPEEDMASTER**

SPEEDMASTER '57

41.5 MM, STEEL ON LEATHER STRAP

Reference: 331.12.42.51.02.002

## WATCH CASE & DIAL

Case: Steel

Case Diameter: 41.5 mm Between lugs: 20 mm Dial Colour: Silver

### **BRACELET**

Material: Leather strap Strap color: Brown

Buckle type: Foldover clasp Buckle material: Stainless steel

#### **FEATURES**

Chronograph, chronometer, date, small seconds, tachymeter, transparent caseback, time zone

function