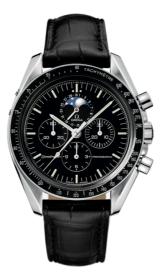

## SPEEDMASTER

MOONWATCH 42 MM, STEEL ON LEATHER STRAP Reference: 3876.50.31

## MOVEMENT

Calibre: Omega 1866

Manual-winding chronograph movement with rhodiumplated finish. Based on the famous caliber 1861 with additional moonphase and date indicator.

Power reserve: 48 hours

# CRYSTAL

Scratch-resistant sapphire crystal with anti-reflective treatment inside

## WATER RESISTANCE

5 bar (50 metres / 167 feet)

#### WATCH CASE & DIAL

Case: Steel Case Diameter: 42 mm Between lugs: 20 mm Dial Colour: Black

#### BRACELET

Material: Leather strap Strap color: Black Buckle type: Foldover clasp Buckle material: Stainless steel

#### **FEATURES**

Chronograph, moonphase, small seconds, tachymeter, transparent caseback