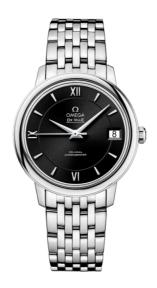

### **DE VILLE**

**PRESTIGE** 

32.7 MM, STEEL ON STEEL

Reference: 424.10.33.20.01.001

# WATCH CASE & DIAL

Case: Steel

Case Diameter: 32.7 mm
Between lugs: 16 mm
Lug to lug: 37.60 mm
Thickness: 9.3 mm
Dial Colour: Black

Total product weight (Approx.): 71 g

# **BRACELET**

Material: Steel

Type of Clasp: Sliding clasp