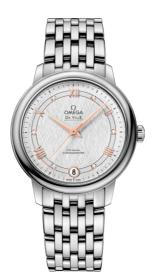

DE VILLE PRESTIGE 32.7 MM, STEEL ON STEEL Reference: 424.10.33.20.52.001

# WATCH CASE & DIAL

Case: Steel Case Diameter: 32.7 mm Between lugs: 16 mm Lug to lug: 37.60 mm Thickness: 9.4 mm Dial Colour: Silver Total product weight (Approx.): 73 g

# BRACELET

Material: Steel Type of Clasp: Sliding clasp