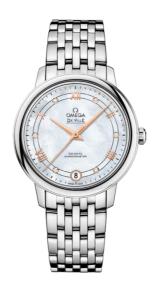

### **DE VILLE**

PRESTIGE

32.7 MM, STEEL ON STEEL

Reference: 424.10.33.20.55.002

### WATCH CASE & DIAL

Case: Steel

Case Diameter: 32.7 mm Between lugs: 16 mm Lug to lug: 37.60 mm Thickness: 9.4 mm Dial Colour: White

Total product weight (Approx.): 72 g

# **BRACELET**

Material: Steel

Type of Clasp: Sliding clasp