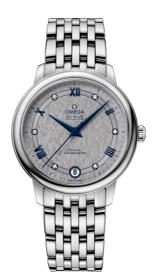

DE VILLE PRESTIGE 32.7 MM, STEEL ON STEEL Reference: 424.10.33.20.56.002

# WATCH CASE & DIAL

Case: Steel Case Diameter: 32.7 mm Between lugs: 16 mm Lug to lug: 37.60 mm Thickness: 9.4 mm Dial Colour: Grey Total product weight (Approx.): 73 g

# BRACELET

Material: Steel Type of Clasp: Sliding clasp