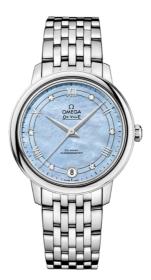

DE VILLE PRESTIGE 32.7 MM, STEEL ON STEEL Reference: 424.10.33.20.57.001

# MOVEMENT

Calibre: Omega 2500

Self-winding chronometer, Co-Axial escapement movement with rhodium-plated finish. Power reserve: 48 hours

#### CRYSTAL

Domed, scratch-resistant sapphire crystal with antireflective treatment inside

# WATER RESISTANCE

3 bar (30 metres / 100 feet)

## WATCH CASE & DIAL

Case: Steel Case Diameter: 32.7 mm Between lugs: 16 mm Lug to lug: 37.60 mm Thickness: 9.4 mm Dial Colour: Blue Total product weight (Approx.): 73 g

## BRACELET

Material: Steel Type of Clasp: Sliding clasp

## FEATURES

Chronometer, date, diamonds