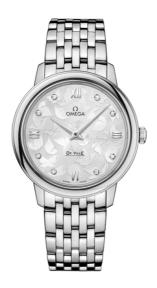

## **BUTTERFLY**

**DE VILLE**PRESTIGE

32.7 MM, STEEL ON STEEL Reference: 424.10.33.60.52.001

### MOVEMENT

Calibre: Omega 4061

Quartz movement with "Long Life" feature to maximize the autonomy of the battery. Exclusive red OMEGA logo with

rhodium plated parts and circular graining.

Battery life: 48 months

#### **CRYSTAL**

Domed, scratch-resistant sapphire crystal with antireflective treatment inside

#### WATER RESISTANCE

3 bar (30 metres / 100 feet)

### WATCH CASE & DIAL

Case: Steel

Case Diameter: 32.7 mm Lug to lug: 37.60 mm Thickness: 8.5 mm Dial Colour: Silver

Total product weight (Approx.): 70 g

# **BRACELET**

Material: Steel

Type of Clasp: Sliding clasp

#### **FEATURES**

Diamonds