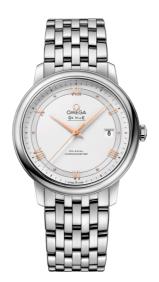

DE VILLE PRESTIGE 39.5 MM, STEEL ON STEEL Reference: 424.10.40.20.02.002

## WATCH CASE & DIAL

Case: Steel Case Diameter: 39.5 mm Between lugs: 20 mm Lug to lug: 44.80 mm Thickness: 10.1 mm Dial Colour: Silver Total product weight (Approx.): 110 g

## BRACELET

Material: Steel Type of Clasp: Sliding clasp