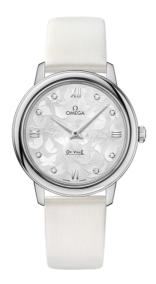

## **BUTTERFLY**

**DE VILLE**PRESTIGE

32.7 MM, STEEL ON LEATHER STRAP

Reference: 424.12.33.60.52.001

# WATCH CASE & DIAL

Case: Steel

Case Diameter: 32.7 mm
Between lugs: 16 mm
Lug to lug: 37.60 mm
Thickness: 8.5 mm
Dial Colour: Silver

Total product weight (Approx.): 39 g

## **STRAP**

Strap type: Leather strap Strap color: White

Strap surface: Satin-brushed grained calf leather

Strap underside: Calf leather Buckle type: Pin buckle

Buckle material: Stainless steel