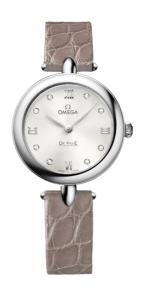

## **DEWDROP**

**DE VILLE**PRESTIGE

27.4 MM, STEEL ON LEATHER STRAP Reference: 424.13.27.60.52.001

## WATCH CASE & DIAL

Case: Steel

Case Diameter: 27.4 mm
Between lugs: 12 mm
Lug to lug: 35.90 mm
Thickness: 7.6 mm
Dial Colour: Silver

Total product weight (Approx.): 23 g

### **STRAP**

Strap type: Leather strap

Strap color: Beige

Strap surface: Alligator leather

Strap underside: Non-grained calf leather

Buckle type: Pin buckle

Buckle material: Stainless steel