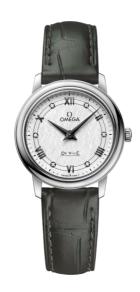

**DE VILLE** 

**PRESTIGE** 

27.4 MM, STEEL ON LEATHER STRAP

Reference: 424.13.27.60.52.002

## WATCH CASE & DIAL

Case: Steel

Case Diameter: 27.4 mm
Between lugs: 14 mm
Lug to lug: 31.70 mm
Thickness: 6.6 mm
Dial Colour: Silver

Total product weight (Approx.): 23 g

## **STRAP**

Strap type: Leather strap

Strap color: Green

Strap surface: Alligator leather

Strap underside: Grained calf leather

Buckle type: Pin buckle

Buckle material: Stainless steel