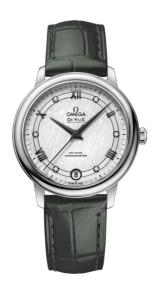

**DE VILLE** 

**PRESTIGE** 

32.7 MM, STEEL ON LEATHER STRAP

Reference: 424.13.33.20.52.002

# WATCH CASE & DIAL

Case: Steel

Case Diameter: 32.7 mm Between lugs: 16 mm Lug to lug: 37.60 mm Thickness: 9.4 mm Dial Colour: Silver

Total product weight (Approx.): 41 g

# **STRAP**

Strap type: Leather strap

Strap color: Green

Strap surface: Alligator leather

Strap underside: Non-grained calf leather

Buckle type: Pin buckle

Buckle material: Stainless steel