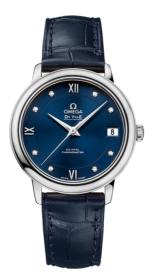

# DE VILLE PRESTIGE 32.7 MM, STEEL ON LEATHER STRAP Reference: 424.13.33.20.53.001

#### WATCH CASE & DIAL

Case: Steel Case Diameter: 32.7 mm Between lugs: 16 mm Lug to lug: 37.60 mm Thickness: 9.5 mm Dial Colour: Blue Total product weight (Approx.): 41 g

## STRAP

Strap type: Leather strap Strap color: Blue Strap surface: Alligator leather Strap underside: Non-grained calf leather Buckle type: Pin buckle Buckle material: Stainless steel