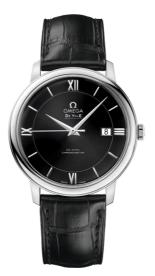

# DE VILLE PRESTIGE 39.5 MM, STEEL ON LEATHER STRAP Reference: 424.13.40.20.01.001

## MOVEMENT

Calibre: Omega 2500

Self-winding chronometer, Co-Axial escapement movement with rhodium-plated finish. Power reserve: 48 hours

CRYSTAL

Domed, scratch-resistant sapphire crystal with antireflective treatment inside

### WATER RESISTANCE

3 bar (30 metres / 100 feet)

#### WATCH CASE & DIAL

Case: Steel Case Diameter: 39.5 mm Between lugs: 20 mm Lug to lug: 44.80 mm Thickness: 9.8 mm Dial Colour: Black Total product weight (Approx.): 60 g

## STRAP

Strap type: Leather strap Strap color: Black Strap surface: Alligator leather Strap underside: Calf leather Buckle type: Pin buckle Buckle material: Stainless steel

## FEATURES

Chronometer, date