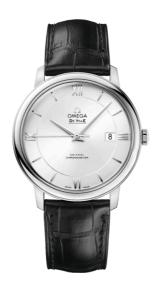

### **DE VILLE**

**PRESTIGE** 

39.5 MM, STEEL ON LEATHER STRAP

Reference: 424.13.40.20.02.001

## WATCH CASE & DIAL

Case: Steel

Case Diameter: 39.5 mm
Between lugs: 20 mm
Lug to lug: 44.80 mm
Thickness: 9.8 mm
Dial Colour: Silver

Total product weight (Approx.): 60 g

## **STRAP**

Strap type: Leather strap

Strap color: Black

Strap surface: Alligator leather Strap underside: Calf leather Buckle type: Pin buckle

Buckle material: Stainless steel