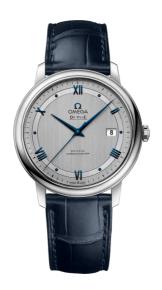

## **DE VILLE**

**PRESTIGE** 

39.5 MM, STEEL ON LEATHER STRAP

Reference: 424.13.40.20.02.003

### WATCH CASE & DIAL

Case: Steel

Case Diameter: 39.5 mm
Between lugs: 20 mm
Lug to lug: 44.80 mm
Thickness: 10.1 mm
Dial Colour: Silver

Total product weight (Approx.): 61 g

# **STRAP**

Strap type: Leather strap

Strap color: Blue

Strap surface: Alligator leather

Strap underside: Non-grained calf leather

Buckle type: Pin buckle

Buckle material: Stainless steel