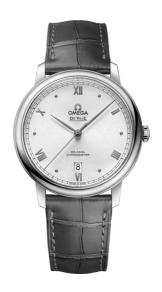

## **DE VILLE**

**PRESTIGE** 

39.5 MM, STEEL ON LEATHER STRAP

Reference: 424.13.40.20.02.007

## WATCH CASE & DIAL

Case: Steel

Case Diameter: 39.5 mm
Between lugs: 20 mm
Lug to lug: 44.80 mm
Thickness: 10.1 mm
Dial Colour: Silver

Total product weight (Approx.): 63 g

# **STRAP**

Strap type: Leather strap

Strap color: Grey

Strap surface: Alligator leather

Strap underside: Non-grained calf leather

Buckle type: Pin buckle

Buckle material: Stainless steel