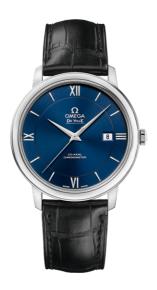

### **DE VILLE**

**PRESTIGE** 

39.5 MM, STEEL ON LEATHER STRAP

Reference: 424.13.40.20.03.001

## WATCH CASE & DIAL

Case: Steel

Case Diameter: 39.5 mm
Between lugs: 20 mm
Lug to lug: 44.80 mm
Thickness: 9.8 mm
Dial Colour: Blue

Total product weight (Approx.): 60 g

## **STRAP**

Strap type: Leather strap

Strap color: Black

Strap surface: Alligator leather Strap underside: Calf leather Buckle type: Pin buckle

Buckle material: Stainless steel