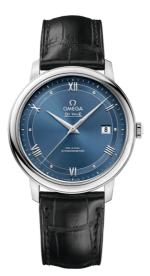

# DE VILLE PRESTIGE 39.5 MM, STEEL ON LEATHER STRAP Reference: 424.13.40.20.03.002

#### WATCH CASE & DIAL

Case: Steel Case Diameter: 39.5 mm Between lugs: 20 mm Lug to lug: 44.80 mm Thickness: 10.1 mm Dial Colour: Blue Total product weight (Approx.): 62 g

#### STRAP

Strap type: Leather strap Strap color: Black Strap surface: Alligator leather Strap underside: Calf leather Buckle type: Pin buckle Buckle material: Stainless steel