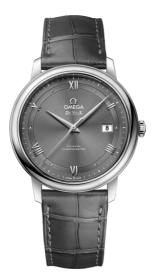

# DE VILLE PRESTIGE 39.5 MM, STEEL ON LEATHER STRAP Reference: 424.13.40.20.06.001

#### WATCH CASE & DIAL

Case: Steel Case Diameter: 39.5 mm Between lugs: 20 mm Lug to lug: 44.80 mm Thickness: 10.1 mm Dial Colour: Grey Total product weight (Approx.): 61 g

# STRAP

Strap type: Leather strap Strap color: Grey Strap surface: Alligator leather Strap underside: Non-grained calf leather Buckle type: Pin buckle Buckle material: Stainless steel