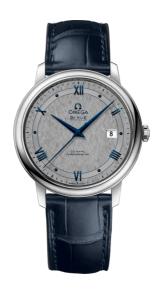

### **DE VILLE**

**PRESTIGE** 

39.5 MM, STEEL ON LEATHER STRAP

Reference: 424.13.40.20.06.002

### MOVEMENT

Calibre: Omega 2500

Self-winding chronometer, Co-Axial escapement

movement with rhodium-plated finish.

Power reserve: 48 hours

#### **CRYSTAL**

Domed, scratch-resistant sapphire crystal with antireflective treatment inside

# WATCH CASE & DIAL

Case: Steel

Case Diameter: 39.5 mm Between lugs: 20 mm Lug to lug: 44.80 mm Thickness: 10.1 mm Dial Colour: Grey

Total product weight (Approx.): 62 g

# **STRAP**

Strap type: Leather strap

Strap color: Blue

Strap surface: Alligator leather

Strap underside: Non-grained calf leather

Buckle type: Pin buckle

Buckle material: Stainless steel

### **FEATURES**

Chronometer, date