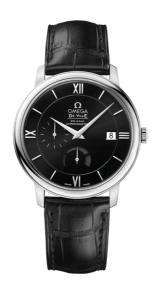

### **DE VILLE**

**PRESTIGE** 

39.5 MM, STEEL ON LEATHER STRAP

Reference: 424.13.40.21.01.001

### **MOVEMENT**

Calibre: Omega 2627

Self-winding chronometer, Co-Axial escapement

movement with rhodium-plated finish.

Power reserve: 48 hours

#### **CRYSTAL**

Domed, scratch-resistant sapphire crystal with antireflective treatment inside

#### WATER RESISTANCE

3 bar (30 metres / 100 feet)

# WATCH CASE & DIAL

Case: Steel

Case Diameter: 39.5 mm
Between lugs: 20 mm
Lug to lug: 45.50 mm
Thickness: 10.6 mm
Dial Colour: Black

Total product weight (Approx.): 69 g

# **STRAP**

Strap type: Leather strap

Strap color: Black

Strap surface: Alligator leather Strap underside: Calf leather Buckle type: Pin buckle

Buckle material: Stainless steel

### **FEATURES**

Chronometer, date, power reserve indicator, small

seconds