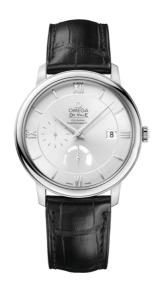

### **DE VILLE**

**PRESTIGE** 

39.5 MM, STEEL ON LEATHER STRAP

Reference: 424.13.40.21.02.001

### MOVEMENT

Calibre: Omega 2627

Self-winding chronometer, Co-Axial escapement

movement with rhodium-plated finish.

Power reserve: 48 hours

### **CRYSTAL**

Domed, scratch-resistant sapphire crystal with antireflective treatment inside

#### WATER RESISTANCE

3 bar (30 metres / 100 feet)

# WATCH CASE & DIAL

Case: Steel

Case Diameter: 39.5 mm
Between lugs: 20 mm
Lug to lug: 45.50 mm
Thickness: 10.6 mm
Dial Colour: Silver

Total product weight (Approx.): 70 g

# **STRAP**

Strap type: Leather strap

Strap color: Black

Strap surface: Alligator leather Strap underside: Calf leather Buckle type: Pin buckle

Buckle material: Stainless steel

## **FEATURES**

Chronometer, date, power reserve indicator, small

seconds