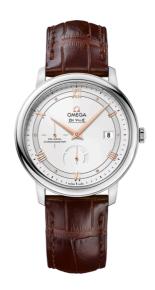

### **DE VILLE**

**PRESTIGE** 

39.5 MM, STEEL ON LEATHER STRAP

Reference: 424.13.40.21.02.002

### MOVEMENT

Calibre: Omega 2627

Self-winding chronometer, Co-Axial escapement

movement with rhodium-plated finish.

Power reserve: 48 hours

#### **CRYSTAL**

Domed, scratch-resistant sapphire crystal with antireflective treatment inside

# WATER RESISTANCE

3 bar (30 metres / 100 feet)

### WATCH CASE & DIAL

Case: Steel

Case Diameter: 39.5 mm
Between lugs: 20 mm
Lug to lug: 45.50 mm
Thickness: 11.0 mm
Dial Colour: Silver

Total product weight (Approx.): 72 g

### STRAP

Strap type: Leather strap

Strap color: Brown

Strap surface: Alligator leather

Strap underside: Non-grained calf leather

Buckle type: Pin buckle

Buckle material: Stainless steel

## **FEATURES**

Chronometer, date, power reserve indicator, small

seconds