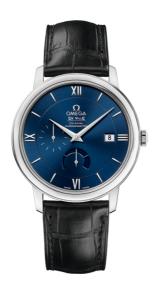

## **DE VILLE**

**PRESTIGE** 

39.5 MM, STEEL ON LEATHER STRAP

Reference: 424.13.40.21.03.001

## WATCH CASE & DIAL

Case: Steel

Case Diameter: 39.5 mm
Between lugs: 20 mm
Lug to lug: 45.50 mm
Thickness: 10.6 mm
Dial Colour: Blue

Total product weight (Approx.): 70 g

# **STRAP**

Strap type: Leather strap

Strap color: Black

Strap surface: Alligator leather Strap underside: Calf leather Buckle type: Pin buckle

Buckle material: Stainless steel

## **FEATURES**

Chronometer, date, power reserve indicator, small

seconds