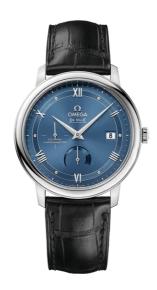

### **DE VILLE**

**PRESTIGE** 

39.5 MM, STEEL ON LEATHER STRAP

Reference: 424.13.40.21.03.002

# WATCH CASE & DIAL

Case: Steel

Case Diameter: 39.5 mm
Between lugs: 20 mm
Lug to lug: 45.50 mm
Thickness: 11.0 mm
Dial Colour: Blue

Total product weight (Approx.): 72 g

# **STRAP**

Strap type: Leather strap

Strap color: Black

Strap surface: Alligator leather Strap underside: Calf leather Buckle type: Pin buckle

Buckle material: Stainless steel

### **FEATURES**

Chronometer, date, power reserve indicator, small

seconds