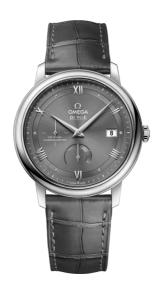

### **DE VILLE**

**PRESTIGE** 

39.5 MM, STEEL ON LEATHER STRAP

Reference: 424.13.40.21.06.001

# WATCH CASE & DIAL

Case: Steel

Case Diameter: 39.5 mm
Between lugs: 20 mm
Lug to lug: 45.50 mm
Thickness: 11.0 mm
Dial Colour: Grey

Total product weight (Approx.): 71 g

# **STRAP**

Strap type: Leather strap

Strap color: Grey

Strap surface: Alligator leather

Strap underside: Non-grained calf leather

Buckle type: Pin buckle

Buckle material: Stainless steel

### **FEATURES**

Chronometer, date, power reserve indicator, small

seconds