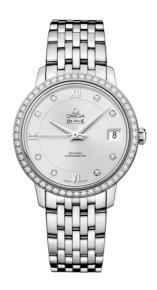

### **DE VILLE**

PRESTIGE

32.7 MM, STEEL ON STEEL

Reference: 424.15.33.20.52.001

# WATCH CASE & DIAL

Case: Steel

Case Diameter: 32.7 mm Between lugs: 16 mm Lug to lug: 37.60 mm Thickness: 9.3 mm Dial Colour: Silver

Total product weight (Approx.): 72 g

# **BRACELET**

Material: Steel

Type of Clasp: Sliding clasp

### **FEATURES**

Chronometer, date, diamonds