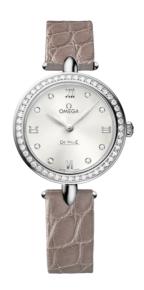

## **DEWDROP**

**DE VILLE**PRESTIGE

27.4 MM, STEEL ON LEATHER STRAP Reference: 424.18.27.60.52.001

## WATCH CASE & DIAL

Case: Steel

Case Diameter: 27.4 mm
Between lugs: 12 mm
Lug to lug: 35.90 mm
Thickness: 7.6 mm
Dial Colour: Silver

Total product weight (Approx.): 23 g

### **STRAP**

Strap type: Leather strap

Strap color: Beige

Strap surface: Alligator leather

Strap underside: Non-grained calf leather

Buckle type: Pin buckle

Buckle material: Stainless steel