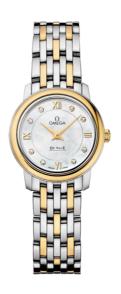

### **DE VILLE**

**PRESTIGE** 

24.4 MM, STEEL - YELLOW GOLD ON STEEL - YELLOW GOLD

Reference: 424.20.24.60.55.001

## WATCH CASE & DIAL

Case: Steel - yellow gold Case Diameter: 24.4 mm Between lugs: 12 mm Lug to lug: 28.40 mm Thickness: 6.6 mm Dial Colour: White

Total product weight (Approx.): 51 g

## **BRACELET**

Material: Steel - yellow gold Type of Clasp: Sliding clasp

#### **FEATURES**

Diamonds