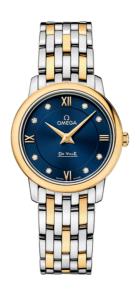

### **DE VILLE**

**PRESTIGE** 

27.4 MM, STEEL - YELLOW GOLD ON STEEL - YELLOW GOLD

Reference: 424.20.27.60.53.002

## WATCH CASE & DIAL

Case: Steel - yellow gold Case Diameter: 27.4 mm Between lugs: 14 mm Lug to lug: 31.70 mm Thickness: 6.6 mm Dial Colour: Blue

Total product weight (Approx.): 54 g

## **BRACELET**

Material: Steel - yellow gold Type of Clasp: Sliding clasp