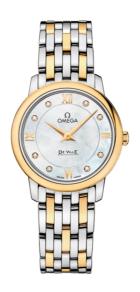

### **DE VILLE**

**PRESTIGE** 

27.4 MM, STEEL - YELLOW GOLD ON STEEL - YELLOW GOLD

Reference: 424.20.27.60.55.001

## WATCH CASE & DIAL

Case: Steel - yellow gold Case Diameter: 27.4 mm Between lugs: 14 mm Lug to lug: 31.70 mm Thickness: 6.6 mm Dial Colour: White

Total product weight (Approx.): 56 g

## **BRACELET**

Material: Steel - yellow gold Type of Clasp: Sliding clasp