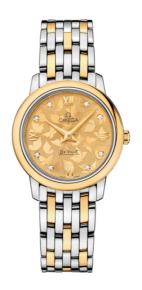

# **BUTTERFLY**

**DE VILLE**PRESTIGE

27.4 MM, STEEL - YELLOW GOLD ON STEEL - YELLOW GOLD

Reference: 424.20.27.60.58.002

# WATCH CASE & DIAL

Case: Steel - yellow gold Case Diameter: 27.4 mm Between lugs: 14 mm Lug to lug: 31.70 mm Thickness: 6.6 mm Dial Colour: Yellow

Total product weight (Approx.): 55 g

### **BRACELET**

Material: Steel - yellow gold Type of Clasp: Sliding clasp