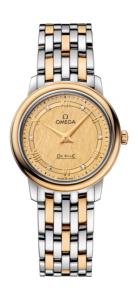

### **DE VILLE**

**PRESTIGE** 

27.4 MM, STEEL - YELLOW GOLD ON STEEL - YELLOW GOLD

Reference: 424.20.27.60.58.004

## WATCH CASE & DIAL

Case: Steel - yellow gold Case Diameter: 27.4 mm Between lugs: 14 mm Lug to lug: 31.70 mm Thickness: 6.6 mm Dial Colour: Yellow

Total product weight (Approx.): 53 g

## **BRACELET**

Material: Steel - yellow gold Type of Clasp: Sliding clasp