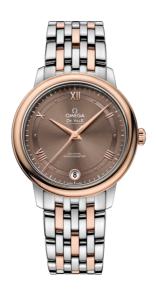

#### **DE VILLE**

**PRESTIGE** 

32.7 MM, STEEL - RED GOLD ON STEEL - RED GOLD

Reference: 424.20.33.20.13.001

## MOVEMENT

Calibre: Omega 2500

Self-winding chronometer, Co-Axial escapement

movement with rhodium-plated finish.

Power reserve: 48 hours

#### **CRYSTAL**

Domed, scratch-resistant sapphire crystal with antireflective treatment inside

#### WATER RESISTANCE

3 bar (30 metres / 100 feet)

### WATCH CASE & DIAL

Case: Steel - red gold
Case Diameter: 32.7 mm
Between lugs: 16 mm
Lug to lug: 37.60 mm
Thickness: 9.4 mm
Dial Colour: Brown

Total product weight (Approx.): 74 g

## **BRACELET**

Material: Steel - red gold Type of Clasp: Sliding clasp

# **FEATURES**

Chronometer, date