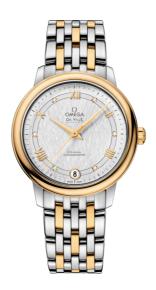

#### **DE VILLE**

**PRESTIGE** 

32.7 MM, STEEL - YELLOW GOLD ON STEEL - YELLOW GOLD

Reference: 424.20.33.20.52.001

# WATCH CASE & DIAL

Case: Steel - yellow gold Case Diameter: 32.7 mm Between lugs: 16 mm Lug to lug: 37.60 mm Thickness: 9.4 mm Dial Colour: Silver

Total product weight (Approx.): 75 g

# **BRACELET**

Material: Steel - yellow gold Type of Clasp: Sliding clasp