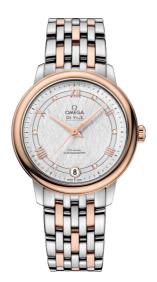

**DE VILLE** PRESTIGE 32.7 MM, STEEL - RED GOLD ON STEEL - RED GOLD Reference: 424.20.33.20.52.002

## WATCH CASE & DIAL

Case: Steel - red gold Case Diameter: 32.7 mm Between lugs: 16 mm Lug to lug: 37.60 mm Thickness: 9.4 mm Dial Colour: Silver Total product weight (Approx.): 74 g

## BRACELET

Material: Steel - red gold Type of Clasp: Sliding clasp